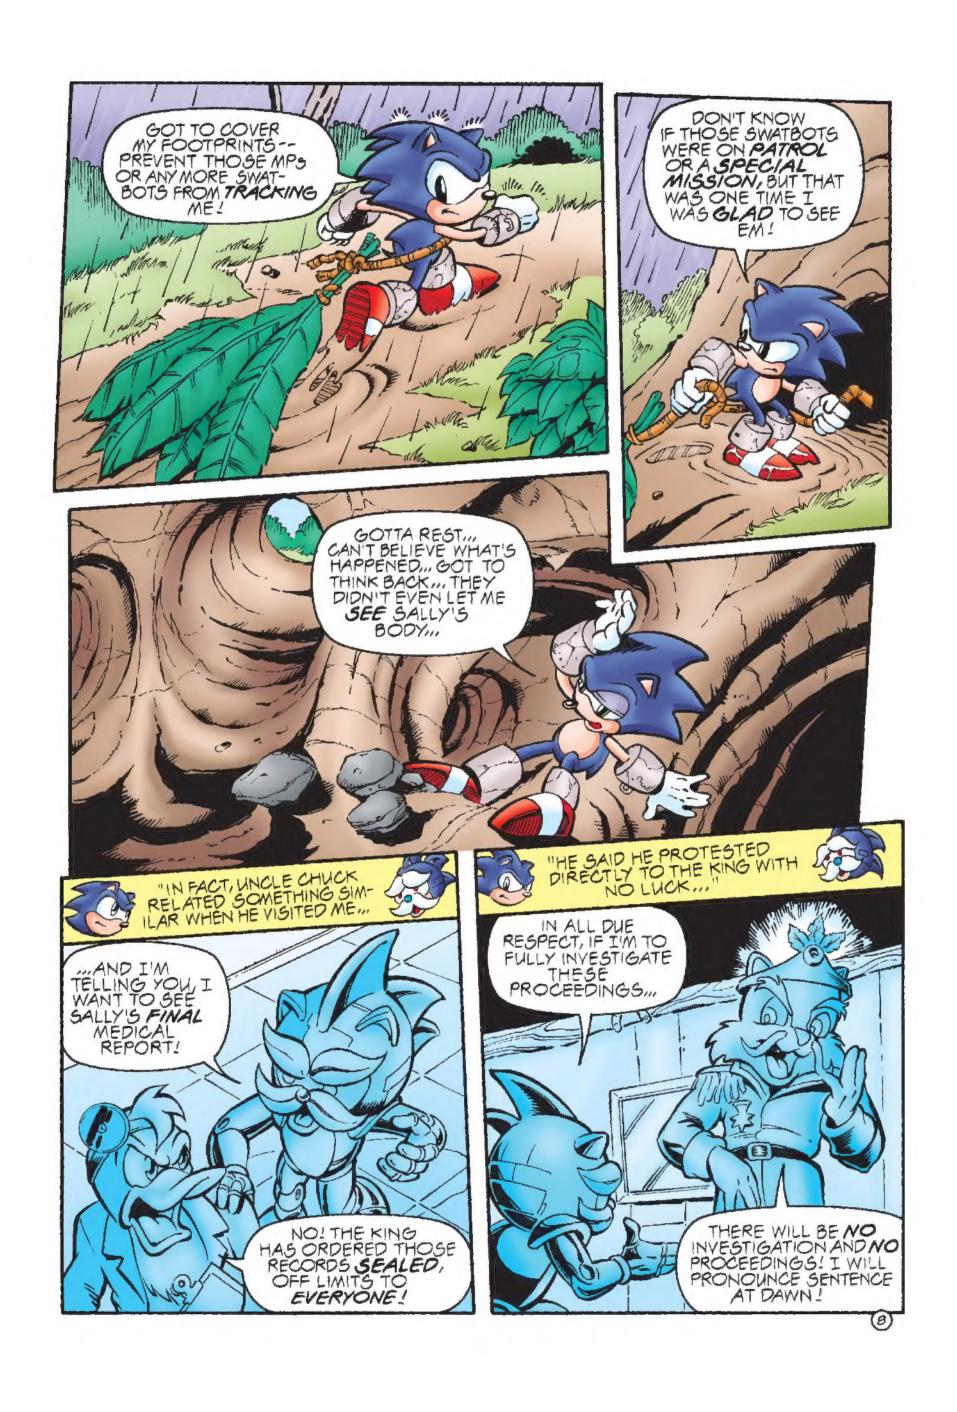

During their latest mission. Princess Sally Acorn met sudden tragedy. Returned to Knothole Village, she was pronounced DLAD. Almost as tragic was the revelation that she died at the hands of...

Somic The Hedgehog himself!

Pronouncing sentence, the hing condemned the "former" hero to a life of imprisonment. While it is clear that treachery and deceil abound, it is equally unclear who all the conspirators are of this swift injustice. While it is certain that the dark forces of Robotropolis are preparing their next move, it is equally uncertain whether our heroes will rally recreating the former glory of the once-gleaming city of Mobotropolis.